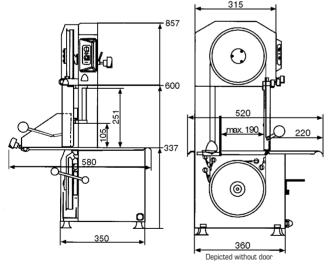

→ Dimensions in mm:

- → Saw Band speed: approx. 17 m/sec.
- 1760x15x0,45 mm → Saw Band length:
- → Commodity height: max. 251 mm
- → Commodity width: min./max. 10–190 mm
- → Wheel diameter: 220 mm
- → Weight: gross weight 64,0 kg
- → Protection class: IP 55
- → Installation area: (width x depth) 360 x 350 mm
- → Outside

dimensions:

- (widthxdepthxheight) 520x580x857 mm
- $\rightarrow$  Box dimensions: (width x depth x height) 650x590x910 mm