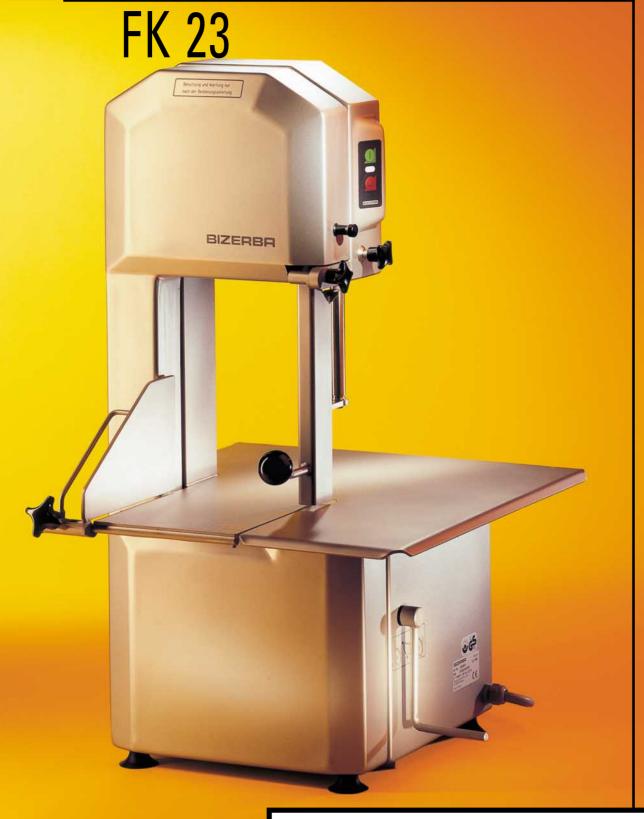

## BIZERBE

BIZERBA | MEAT AND BONE SAW

\*\* COMPACT TABLE-TOP VERSION MADE OF STAINLESS STEEL.

BIZERBA \_balanced information

#### → Top quality all round

The FK 23 meat and bone saw is a solid stainless steel machine finished to superior quality standards. The FK 23 is ideally suited for butchers, pre-processing rooms and canteen kitchens for cutting and portioning operations involving fresh and frozen meat, marrow and long bones. Using the FK 23 could not be simpler. The design of this attractive table-top saw is based on the latest research into modern and efficient working methods. The FK 23 features approval according to EC Machinery Directive 89/392/EEC for safety and hygiene and features a special certificate of conformity. The unit comes equipped as standard with:

- Integral motor overload protection and restart lockout;
- Motor brake; Improved band and saw wheel cleaner

system, easy to remove for cleaning; • Stainless steel saw wheels, can be removed from above: • Detachable feed device combined with height-adjustable protective rail and saw blade guide; • Thickness adjustable between 10 and 190 mm;

- Quick-action saw band tensioner via turn-handle-operated lock, combined with automatic tensioning/release of the band and saw wheel cleaner system; • Power switch integrated in membrane keypad (including indicator light); • Effortless cleaning by means of enclosed, large-area design.
  - → Optional equipment (additional charge)
- Large-size table (810 x 530 mm); Mounting stand;
- Saw bands