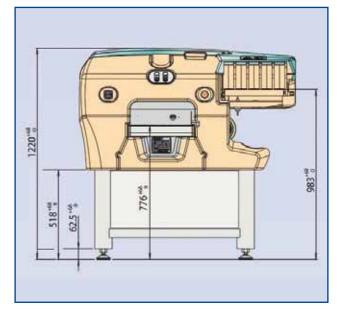

---------------------|---------------------------------------------|
| Speed                    | Up to 14 packs/minute                       |
| Stretch film             | Single film reel: 280 mm                    |
| Tray sizes (LxWxH)       | Min 120x100x10 mm<br>Max 350x230x130 mm (*) |
| Power supply             | 230 VAC ±10% - single phase + PE            |
| Supply frequency         | 50/60 Hz (±1%)                              |
| Installed power          | 1980 VA                                     |
| Weight                   | 170 Kg                                      |

 $(\ensuremath{^*})$  It is not possible to achieve all three maximum dimensions contemporaneously on the machine

Gruppo Fabbri reserves the right to change technical specifications without prior notice



Technical drawing

## **Optional devices**

- > Apparatus printed film
- > Additional film reel holder for printed film
- > In-line exit conveyor
- > Modules for special trays
- > Kit for mono and multi unit weighing-pricing devices



For further information and tests sales@gruppofabbri.com



Technical drawing



## Gruppo Fabbri S.p.A.

Via per Sassuolo, 1863 - 41058 Vignola (MO) ITALIA - Tel. +39 059 768 411 - Fax +39 059 762 864 www.gruppofabbri.com - gfitalia@gruppofabbri.com