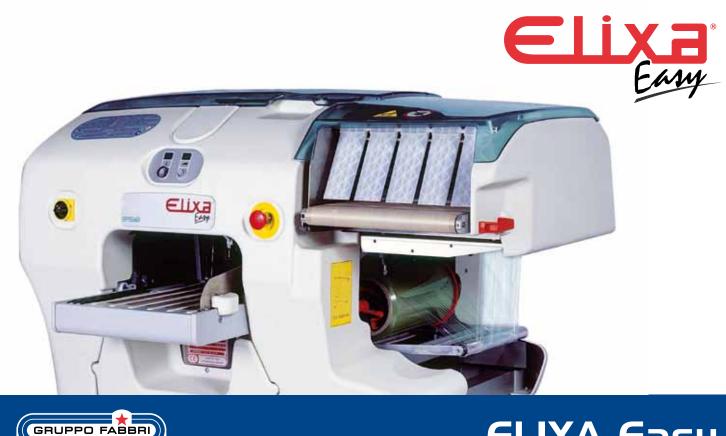

| Main features and strength points                                                                   |                                                                                                                  |
|-----------------------------------------------------------------------------------------------------|------------------------------------------------------------------------------------------------------------------|
| > Small footprint.                                                                                  | > Trays sizes automatic reading.                                                                                 |
| > Ergonomic aspect and friendly use.                                                                | > Single film reel used for any workable tray sizes.                                                             |
| Frontal film reel ejection, which enables to install the machine even in restricted working places. | > Minimum film consumption.                                                                                      |
| > Flexibility in wrapping times.                                                                    | > Possibility to use the most popular pricing-weighting devices,<br>even combined with dedicated optional parts. |