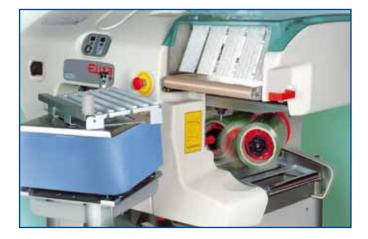

| Technical specifications |                                             |
|--------------------------|---------------------------------------------|
| Speed                    | Up to 14 packs/minute                       |
| Stretch film             | Single film reel: 280 mm                    |
| Tray sizes (LxWxH)       | Min 120x100x10 mm<br>Max 350x230x130 mm (*) |
| Power supply             | 230 VAC ±10% - single phase + PE            |
| Supply frequency         | 50/60 Hz (±1%)                              |
| Installed power          | 1980 VA                                     |
| Weight                   | 170 Kg                                      |