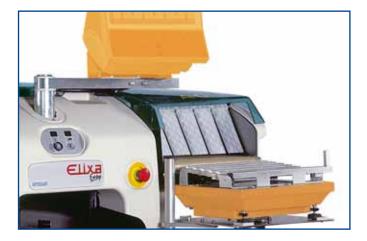

## ELIXA Easy

Elixa technology

It is an automatic wrapping machine, the littlest among the Elixa series, conceived as the ideal choice for small sales points and for delicatessen departments.

It uses the stretch technology to wrap mainly in tray with food film, and it can be personalized according to different customer needs.