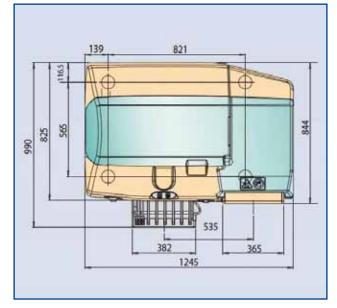

Power supply             | 230 VAC ±10% - single phase + PE            |
| Supply frequency         | 50/60 Hz (±1%)                              |
| Installed power          | 1980 VA                                     |
| Weight                   | 170 Kg                                      |

 $(\ensuremath{^*})$  It is not possible to achieve all three maximum dimensions contemporaneously on the machine

Gruppo Fabbri reserves the right to change technical specifications without prior notice



Technical drawing

## **Optional devices**

- > Apparatus printed film
- > Additional film reel holder for printed film
- > In-line exit conveyor
- > Modules for special trays
- > Kit for mono and multi unit weighing-pricing devices



For further information and tests sales@gruppofabbri.com



Technical drawing



## Gruppo Fabbri S.p.A.

Via per Sassuolo, 1863 - 41058 Vignola (MO) ITALIA - Tel. +39 059 768 411 - Fax +39 059 762 864 www.gruppofabbri.com - gfitalia@gruppofabbri.com